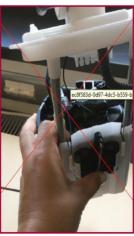

## Instructions

If the cavity of the flange is 1, the part is considered OK, the parts can be used.

If the cavity of the flange is 2, the part is considered NOT OK, please send the parts back

NOT OK

# Handling

When the product is checked, carefuly turn the product upside down.

NOT OK

| Parts Information                | D691                                                | 13 |
|----------------------------------|-----------------------------------------------------|----|
| Parts Withdrawal - Various Parts | Replaces all previous bulletin bearing this number. |    |