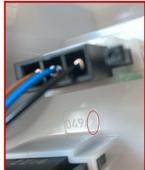

## Instructions

If the cavity of the flange is 1, the part is considered OK, the parts can be used.

If the cavity of the flange is 2, the part is considered NOT OK, please send the parts back

NOT OK